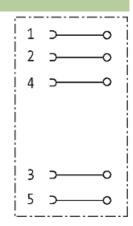

## M12 FEMALE 0° FIELD-WIREABLE SCREW TERM.

5-pol. max.0,75mm<sup>2</sup> 6-8mm

Female straight M12, 5-pole Screw terminals

Sealing range (cable Ø): 6...8 mm

Plastic housings with good resistance against chemicals and oils.