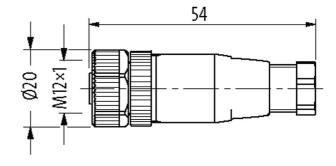

## **Approvals**

stay connected

| Form                          |                                                                  |
|-------------------------------|------------------------------------------------------------------|
| Form                          | 12961                                                            |
| General data                  |                                                                  |
| Pollution Degree              | 3                                                                |
| Dimensions H×W×D              | 54×20×20 mm                                                      |
| Material (housing)            | PA                                                               |
| Temperature range             | -40+85 °C                                                        |
| Technical Data                |                                                                  |
| Operating voltage             | max. 60 V                                                        |
| Rated surge voltage           | 0.8 kV                                                           |
| Operating current per contact | max. 4 A; max. 3 A (UL-Recognized)                               |
| Material group                | III                                                              |
| Connection cross section      | max. 0.75 mm <sup>2</sup>                                        |
| Sealing range (cable Ø)       | 68 mm                                                            |
| Over voltage category         | II                                                               |
| Locking of ports              | Screw thread (M12×1 mm) recommended torque 0.6 Nm, self-securing |
| Compression gland             | M12 (SW18)                                                       |
| Protection                    | IP67 inserted and tightened (EN 60529)                           |
| Commercial data               |                                                                  |
| country of origin             | DE                                                               |
| customs tariff number         | 85366990                                                         |
| EAN                           | 4048879201537                                                    |
| eClass                        | 27279221                                                         |
| Packaging unit                | 1                                                                |
| Sketch                        |                                                                  |