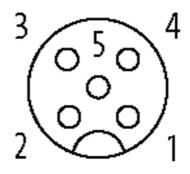

## M12 FEMALE 0° FIELD-WIREABLE SCREW TERM.

5-pol. max.0,75mm<sup>2</sup> 6-8mm

Female straight M12, 5-pole Screw terminals

Sealing range (cable Ø): 6...8 mm

Plastic housings with good resistance against chemicals and oils.