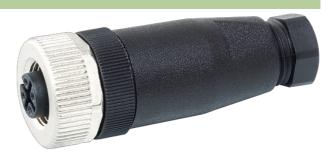

## M12 FEMALE 0° FIELD-WIREABLE SCREW TERM.

5-pol. max.0,75mm<sup>2</sup> 6-8mm

Female straight M12, 5-pole Screw terminals

Sealing range (cable Ø): 6...8 mm

Plastic housings with good resistance against chemicals and oils.

## **Female**

Product may differ from Image